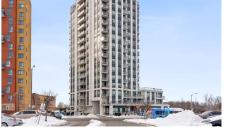

## Details:

List Price: \$499,999 Sq Ft: 600-699 Bedrooms: 1 + 1 Bathrooms: 1 Building Type: Condo Style: Condo Apt Storeys: 1 Exterior Finish: Brick, Concrete Land Size: n/a Basement: None Heating: Forced Air Gas

## General Description:

Welcome to this bright and modern 1+Den, 1 Bath condo, offering a private patio facing the ravine, perfect for enjoying peaceful outdoor space. Located on the ground floor, this unit provides the comfort and convenience of a home alternative with easy accessno elevators needed!Featuring high smooth ceilings and durable laminate floors throughout, the interior is both stylish and functional.