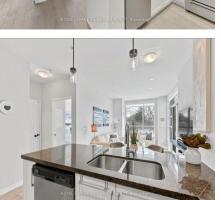

## General Description:

Welcome to this bright and modern 1+Den, 1 Bath condo, offering a private patio facing the ravine, perfect for enjoying peaceful outdoor space. Located on the ground floor, this unit provides the comfort and convenience of a home alternative with easy accessno elevators needed!Featuring high smooth ceilings and durable laminate floors throughout, the interior is both stylish and functional.

The sleek kitchen boasts extended upper cabinets, granite countertops, and stainless steel appliances. The spacious den is versatile enough to serve as a secondbedroom or home office.

This unit also includes one parking space and one locker for added convienence.Perfectly situated near Highways 427, 407, 409, and 401, with easy access to public transit andHumber College, this location is ideal for commuters and students alike.Dont miss out on this incredible opportunity-schedule your showing today!.