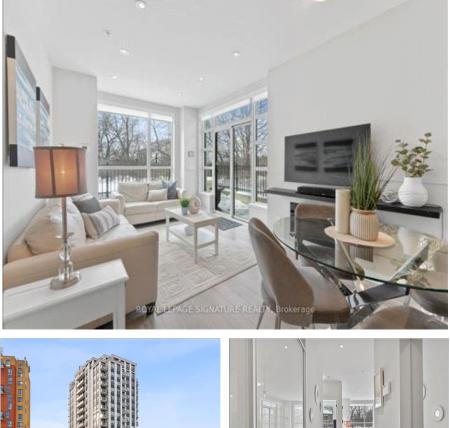

## General Description:

Welcome to this bright and modern 1+Den, 1 Bath condo, offering a private patio facing the ravine, perfect for enjoying peaceful outdoor space. Located on the ground floor, this unit provides the comfort and convenience of a home alternative with easy accessno elevators needed!Featuring high smooth ceilings and durable laminate floors throughout, the interior is both stylish and functional.

The sleek kitchen boasts extended upper cabinets, granite countertops, and stainless steel appliances. The spacious den is versatile enough to serve as a secondbedroom or home office.

This unit also includes one parking space and one locker for added convienence.Perfectly situated near Highways 427, 407, 409, and 401, with easy access to public transit andHumber College, this location is ideal for commuters and students alike.Dont miss out on this incredible opportunity-schedule your showing today!.