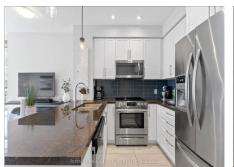

The sleek kitchen boasts extended upper cabinets, granite countertops, and stainless steel appliances. The spacious den is versatile enough to serve as a secondbedroom or home office.

This unit also includes one parking space and one locker for added convienence.Perfectly situated near Highways 427, 407, 409, and 401, with easy access to public transit andHumber College, this location is ideal for commuters and students alike.Dont miss out on this incredible opportunity-schedule your showing today!.